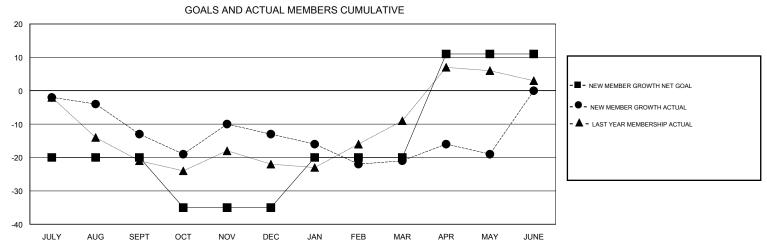

## MONTHLY MEMBERSHIP PROGRESS REPORT

Results as of: 5/31/2017

| GMT: Kenneth Persson  |               |           | LOCATION ICELAND |                       |                                                                |                                                              | GMT CA                                             |  |
|-----------------------|---------------|-----------|------------------|-----------------------|----------------------------------------------------------------|--------------------------------------------------------------|----------------------------------------------------|--|
|                       | Club          | s         |                  | Members               |                                                                |                                                              |                                                    |  |
| RESULTS FOR 2016-2017 |               |           |                  | RESULTS FOR 2016-2017 |                                                                |                                                              |                                                    |  |
| QUARTER               | NEW CLUB GOAL | NEW CLUBS | DROPPED CLUBS    | QUARTER               | NEW MEMBER GROWTH<br>NET GOAL (not reinstated<br>or transfers) | NEW MEMBER<br>GROWTH ACTUAL (not<br>reinstated or transfers) | DROPPED<br>MEMBERS ACTUAL<br>(including transfers) |  |
| JULY/AUG/SEPT         | 0             | 0         | 0                | JULY/AUG/SEPT         | -20                                                            | 4                                                            | 17                                                 |  |
| OCT/NOV/DEC           | 0             | 0         | 0                | OCT/NOV/DEC           | -15                                                            | 22                                                           | 22                                                 |  |
| JAN/FEB/MAR           | 0             | 0         | 0                | JAN/FEB/MAR           | 15                                                             | 11                                                           | 19                                                 |  |
| APR/MAY/JUNE          | 1             | 0         | 0                | APR/MAY/JUNE          | 31                                                             | 20                                                           | 18                                                 |  |