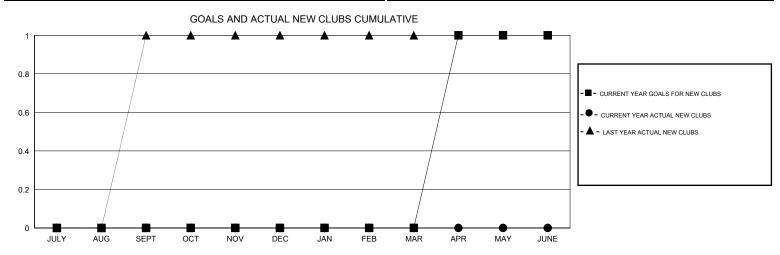

## MONTHLY MEMBERSHIP PROGRESS REPORT

Results as of: 5/31/2017

| GMT: Kenneth Persson  |               |           | LOCATION ICELAND |                       |                                                                |                                                              | GMT CA                                             |  |
|-----------------------|---------------|-----------|------------------|-----------------------|----------------------------------------------------------------|--------------------------------------------------------------|----------------------------------------------------|--|
|                       | Club          | s         |                  | Members               |                                                                |                                                              |                                                    |  |
| RESULTS FOR 2016-2017 |               |           |                  | RESULTS FOR 2016-2017 |                                                                |                                                              |                                                    |  |
| QUARTER               | NEW CLUB GOAL | NEW CLUBS | DROPPED CLUBS    | QUARTER               | NEW MEMBER GROWTH<br>NET GOAL (not reinstated<br>or transfers) | NEW MEMBER<br>GROWTH ACTUAL (not<br>reinstated or transfers) | DROPPED<br>MEMBERS ACTUAL<br>(including transfers) |  |
| JULY/AUG/SEPT         | 0             | 0         | 0                | JULY/AUG/SEPT         | -20                                                            | 4                                                            | 17                                                 |  |
| OCT/NOV/DEC           | 0             | 0         | 0                | OCT/NOV/DEC           | -15                                                            | 22                                                           | 22                                                 |  |
| JAN/FEB/MAR           | 0             | 0         | 0                | JAN/FEB/MAR           | 15                                                             | 11                                                           | 19                                                 |  |
| APR/MAY/JUNE          | 1             | 0         | 0                | APR/MAY/JUNE          | 31                                                             | 20                                                           | 18                                                 |  |